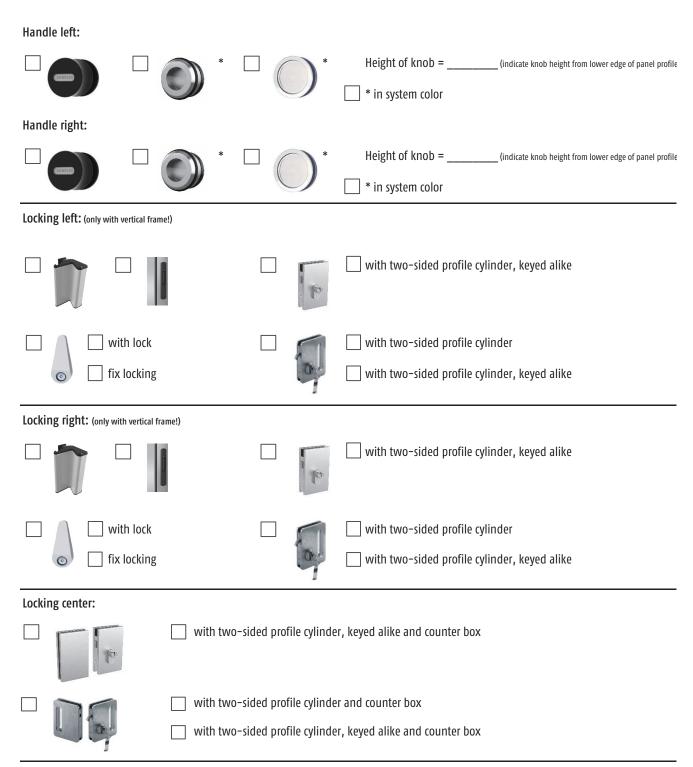

|
| Mounting profile (E6-EV1): Without With (only pos. with att. bottom rail, height incl. moun pr in system color                                |                                               |
| Rail extension:      Typ:                                                                                                                     | ruse (2-6 tracks) Indoor use (1-5 tracks)     |
| Lateral wall connection: without Lateral f                                                                                                    | rame Brush gaskets at the panel               |
| Gap gaskets:      Alu E6-EV1      Alu System colour      PVC transparent                                                                      |                                               |

## 



Please enclose floor plan resp. view sketch and remarks (please use inside view)