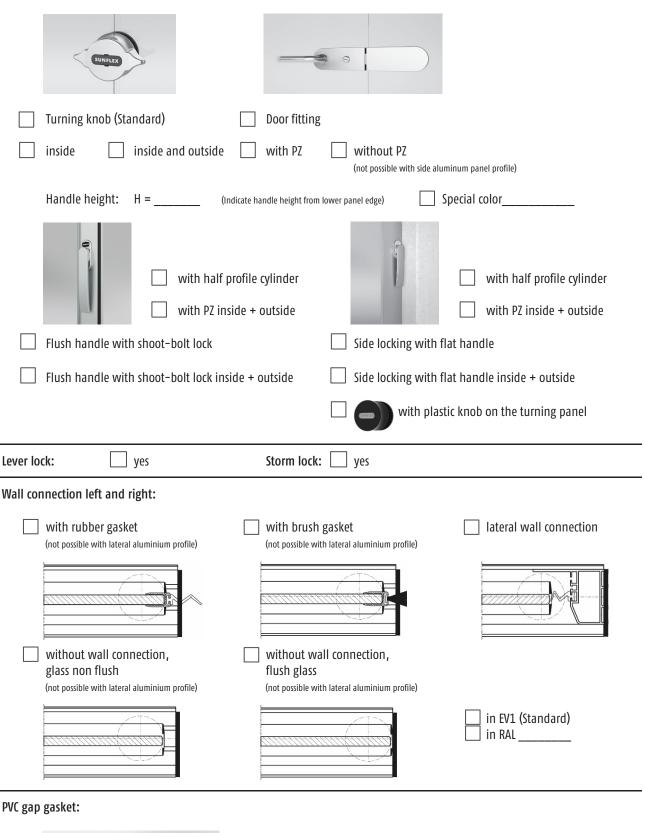

## Operation/Handle:

1 piece per panel joint (not possible with lateral aluminium profile)